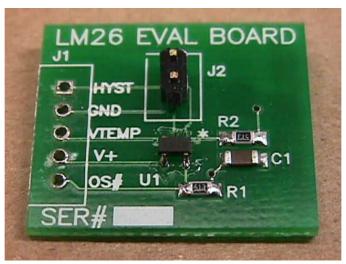

## 1.0 General Description

The LM26 Evaluation Kit allows quick connection and evaluation of the LM26CIM5-XPA factory preset thermostat. The LM26CIM5-XPA has a trip point setting of +105°C with an accuracy of ±3°C. Header J2 allows you to short the HYST pin of the LM26 to GND thus changing the hysteresis to 10°C. The board comes without the jumper so the HYST pin is HIGH and the part 2°C hysteresis set. The part requires a power supply voltage of 2.7V to 5.5V. J1 allows easy connection of other circuitry to all of the LM26's pins.

Figure 1. LM26 Evaluation Board