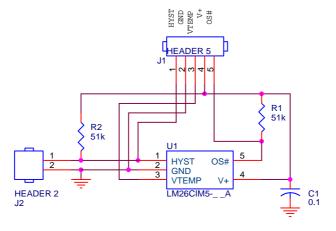

## **LM26 Evaluation Kit Manual**

## 1.0 General Description

The LM26 Evaluation Kit allows quick connection and evaluation of the LM26CIM5-XPA factory preset thermostat. The LM26CIM5-XPA has a trip point setting of +105°C with an accuracy of ±3°C. Header J2 allows you to short the HYST pin of the LM26 to GND thus changing the hysteresis to 10°C. The board comes without the jumper so the HYST pin is HIGH and the part 2°C hysteresis set. The part requires a power supply voltage of 2.7V to 5.5V. J1 allows easy connection of other circuitry to all of the LM26's pins.

Figure 1. LM26 Evaluation Board



## 2.0 Schematic Diagram